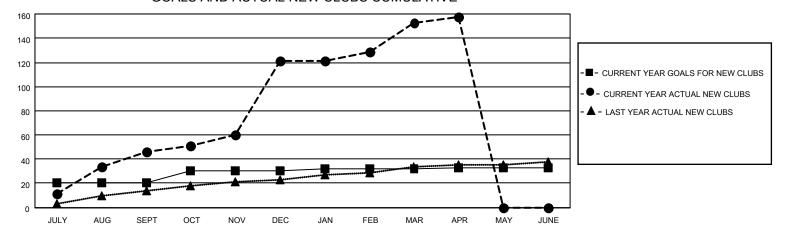

## MONTHLY MEMBERSHIP PROGRESS REPORT

LOCATION NEPAL District 325B2 Results as of: 4/30/2021

| Clubs         |               |             |               | Members               |                        |                         |                                                    |  |
|---------------|---------------|-------------|---------------|-----------------------|------------------------|-------------------------|----------------------------------------------------|--|
|               | RESULTS FOR   | R 2020-2021 |               | RESULTS FOR 2020-2021 |                        |                         |                                                    |  |
| QUARTER       | NEW CLUB GOAL | NEW CLUBS   | DROPPED CLUBS | QUARTER MEM           | BER GROWTH NET<br>GOAL | MEMBER GROWTH<br>ACTUAL | DROPPED<br>MEMBERS ACTUAL<br>(including transfers) |  |
| JULY/AUG/SEPT | 20            | 46          | 0             | JULY/AUG/SEPT         | 465                    | 2582                    | 221                                                |  |
| OCT/NOV/DEC   | 10            | 75          | 0             | OCT/NOV/DEC           | 200                    | 1914                    | 296                                                |  |
| JAN/FEB/MAR   | 2             | 32          | 32            | JAN/FEB/MAR           | 100                    | 824                     | 675                                                |  |
| APR/MAY/JUNE  | 1             | 5           | 0             | APR/MAY/JUNE          | 20                     | 144                     | 55                                                 |  |

## GOALS AND ACTUAL NEW CLUBS CUMULATIVE