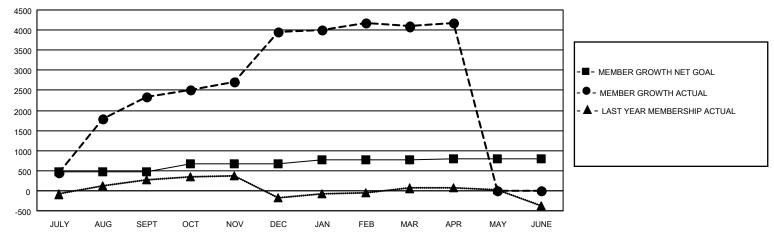

## MONTHLY MEMBERSHIP PROGRESS REPORT

LOCATION NEPAL District 325B2 Results as of: 4/30/2021

| Clubs         |               |             |               | Members               |                        |                         |                                                    |  |
|---------------|---------------|-------------|---------------|-----------------------|------------------------|-------------------------|----------------------------------------------------|--|
|               | RESULTS FOR   | R 2020-2021 |               | RESULTS FOR 2020-2021 |                        |                         |                                                    |  |
| QUARTER       | NEW CLUB GOAL | NEW CLUBS   | DROPPED CLUBS | QUARTER MEM           | BER GROWTH NET<br>GOAL | MEMBER GROWTH<br>ACTUAL | DROPPED<br>MEMBERS ACTUAL<br>(including transfers) |  |
| JULY/AUG/SEPT | 20            | 46          | 0             | JULY/AUG/SEPT         | 465                    | 2582                    | 221                                                |  |
| OCT/NOV/DEC   | 10            | 75          | 0             | OCT/NOV/DEC           | 200                    | 1914                    | 296                                                |  |
| JAN/FEB/MAR   | 2             | 32          | 32            | JAN/FEB/MAR           | 100                    | 824                     | 675                                                |  |
| APR/MAY/JUNE  | 1             | 5           | 0             | APR/MAY/JUNE          | 20                     | 144                     | 55                                                 |  |

## GOALS AND ACTUAL MEMBERS CUMULATIVE

| DROPPED CLUBS: 32 |     | 409 CLUBS OF 546 ADDED 1 OR MORE<br>NEW MEMBERS | GENDER DISTRIBUTION  MALE 9,273 (72.52%) |                |       |
|-------------------|-----|-------------------------------------------------|------------------------------------------|----------------|-------|
| DROPPED MEMBERS   |     |                                                 | FEMALE                                   | 3,513 (27.48%) |       |
| DECEASED          | 6   | CLICK HERE FOR CUMULATIVE                       | TOTAL FAMILY UNIT MEMBERS                |                | 9,728 |
| CLUB CANCELLED    | 595 | MEMBERSHIP DATA                                 |                                          |                | 6,223 |
| OTHER 645         |     | ll .                                            | FAMILY MEMBERS PAYING HALF DUES          |                | 0,223 |
| TOTAL 1,246       |     |                                                 |                                          |                |       |